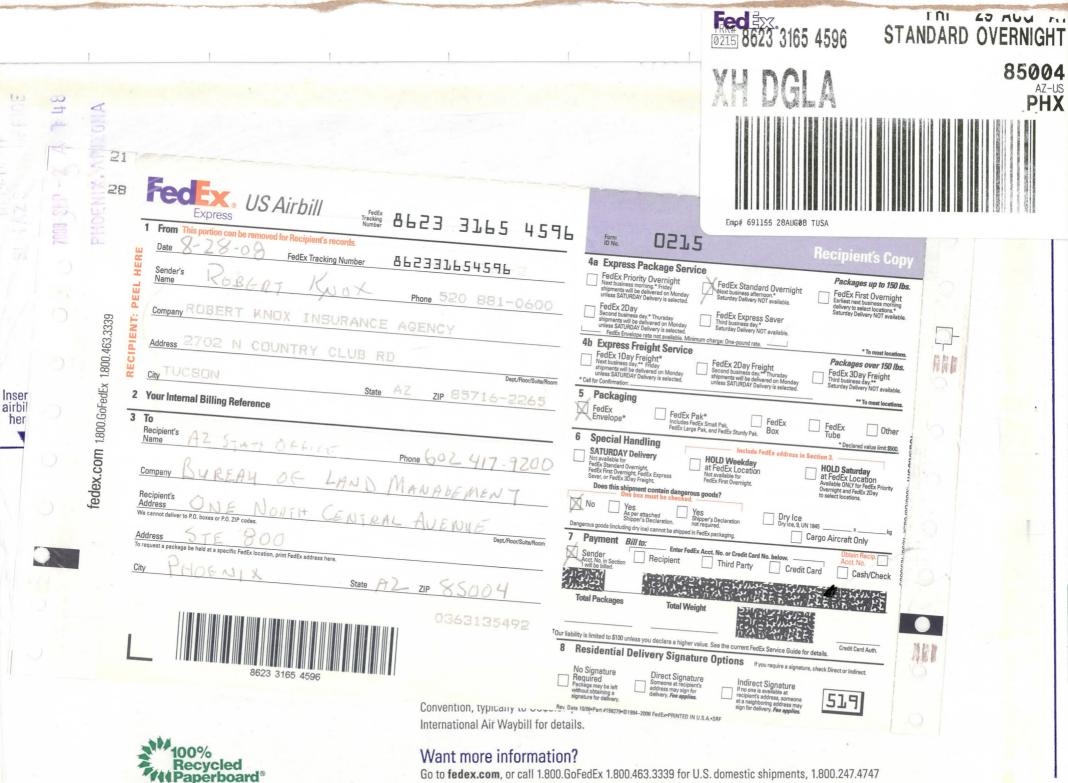

| ATION       |              |
|---|-----------|---------------------------------------------------------|-------------|--------------|
| 1 | AMOUNT:   | \$250.00                                                | POSTMARKED: | 8/28/08 0:00 |
|   | TYPE:     | CHECK                                                   | RECEIVED:   | 09/02/2008   |
|   | CHECK NO: | 9203                                                    |             |              |
|   |           | KNOX, ROBERT L<br>5323 N CAMINO REAL<br>TUCSON AZ 85718 |             |              |

| REMARKS |
|---------|
|         |
|         |
|         |

This receipt was generated by the automated BLM Collections and Billing System and is a paper representation of a portion of the official electronic record contained therein.





MINIMUM 35% POST CONSUMER CONTENT

Go to fedex.com, or call 1.800.GoFedEx 1.800.463.3339 for U.S. domestic shipments, 1.800.247.4747 for international shipments. Call your local FedEx office if you are outside the U.S.

AMC 329411

| Claimant Name: ROBENT KNOX                  |          |
|---------------------------------------------|----------|
| Claimant Name: ROBENT KNOX                  |          |
| Address: 5323 N Cotoninu NEAL               |          |
| City: Juc Sond State: AZ Zip: 857/8         | Bl<br>Da |
| Telephone: <u>520-577-7930</u>              | St       |
| E-mail address: KNOKINSURAWLE @ 441400. COM |          |
| Signature:                                  |          |

|                      |               | P 200 | BL                     |
|------------------