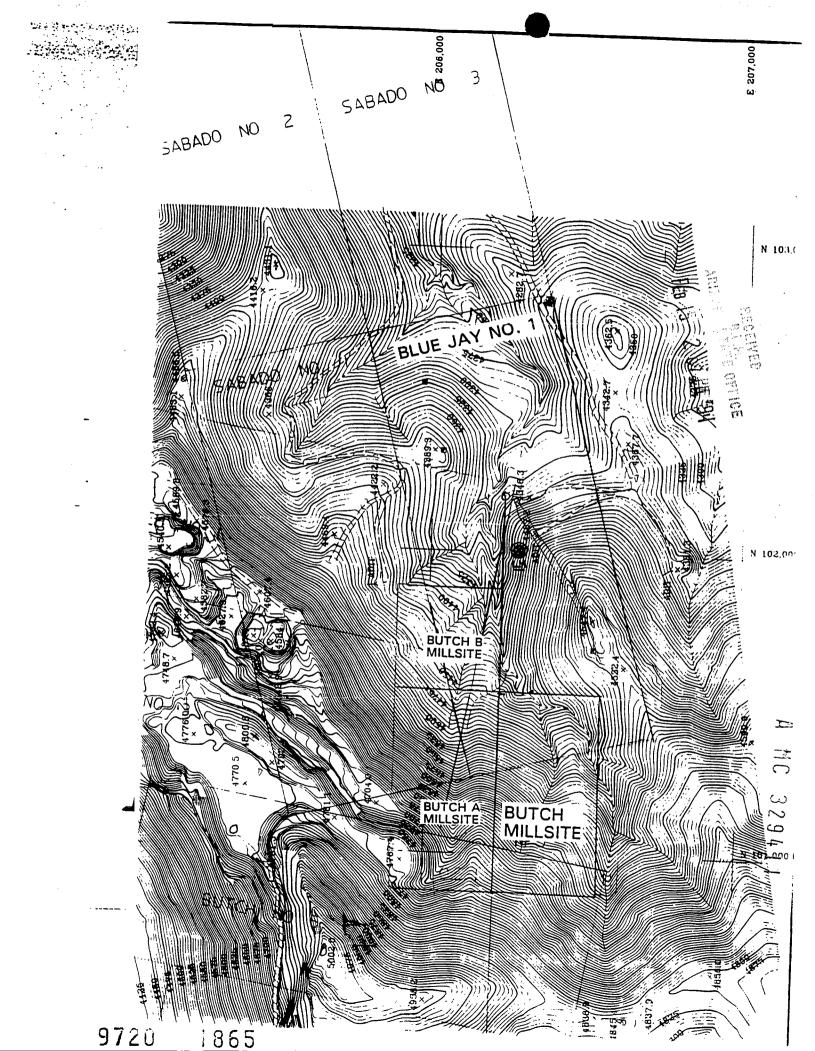

pproximately 850 feet to the Northerly end center monument and 650 feet to the Southerly end center monument.

The general course of this claim is Northwest-Southeast, the centerline bearing 6. approximately North 40 degrees West.

7. This claim is bounded by other claims and the position of its boundaries in relation to its surrounding claims and the public land survey system is shown on the map attached hereto and made a part hereof. The boundary of the claim is monumented by six 4" X 4" wooden posts, one at each corner of the claim and one at the center of each end line.

DATED and posted on the ground this 5th day of January, 1994.

WITNESS:

**OWNER:** 

Brian alberty

SAHUARITA MINING 1986, LTD.

By Robert & Knox

 $\overline{c}$ 

 $\sim$ 

0

 $\frac{\omega}{2}$ 

4 C

9720

1864



| F. ANN RODRIGUEZ, RECORDER | DOCKET: 9720         |
|----------------------------|----------------------|
| RECORDED BY: KMB           | PAGE: 1866           |
| DEPUTY RECORDER            | NO. OF PAGES: 2      |
| 1959 RD14                  | SEQUENCE: 94021256   |
| W                          | ▲ 02/01/94           |
| JOHN C LACY                | LOCATN = 15:19:00    |
| 2525 E BROADWAY BLVD #200  | MAIL = @             |
| TUCSON AZ 85716            | AMOUNT PAID \$ 10.00 |

#### NOTICE OF LOCATION OF MINING CLAIM (Lode)

#### NOTICE IS HEREBY GIVEN that:

1. The BLUE JAY NO. 2 lode mining claim was located on January 5, 1994.

2. The name an address of the Owner and locator is SAHUARITA MINING 1986, LTD., c/o Robert L. Knox, 5323 N. Camino Real, Tucson, Arizona 85718.

3. This cl