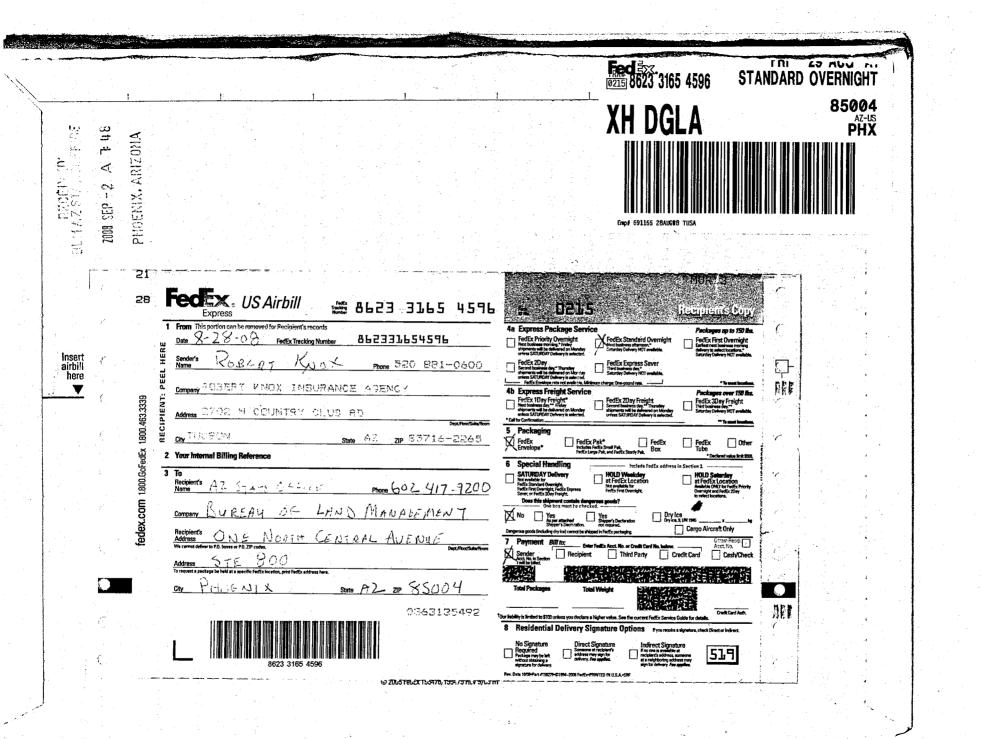

| ATION       |              |
|---|-----------|---------------------------------------------------------|-------------|--------------|
| 1 | AMOUNT:   | \$250.00                                                | POSTMARKED: | 8/28/08 0:00 |
|   | TYPE:     | CHECK                                                   | RECEIVED:   | 09/02/2008   |
|   | CHECK NO: | 9203                                                    |             |              |
|   |           | KNOX, ROBERT L<br>5323 N CAMINO REAL<br>TUCSON AZ 85718 |             |              |

| REMARKS |
|---------|
|         |
|         |
|         |

This receipt was generated by the automated BLM Collections and Billing System and is a paper representation of a portion of the official electronic record contained therein.





MINIMUM 35% POST CONSUMER CONTENT

Go to fedex.com, or call 1.800.GoFedEx 1.800.463.3339 for U.S. domestic shipments, 1.800.247.4747 for international shipments. Call your local FedEx office if you are outside the U.S.

AMC 329411

| Claimant Name: ROBENT KNOX                  |          |
|---------------------------------------------|----------|
| Claimant Name: ROBENT KNOX                  |          |
| Address: 5323 N Cotoninu NEAL               |          |
| City: Juc Sond State: AZ Zip: 857/8         | Bl<br>Da |
| Telephone: <u>520-577-7930</u>              | St       |
| E-mail address: KNOKINSURAWLE @ 441400. COM |          |
| Signature:                                  |          |

|                      |               | P 200 | BL                     |
|----------------