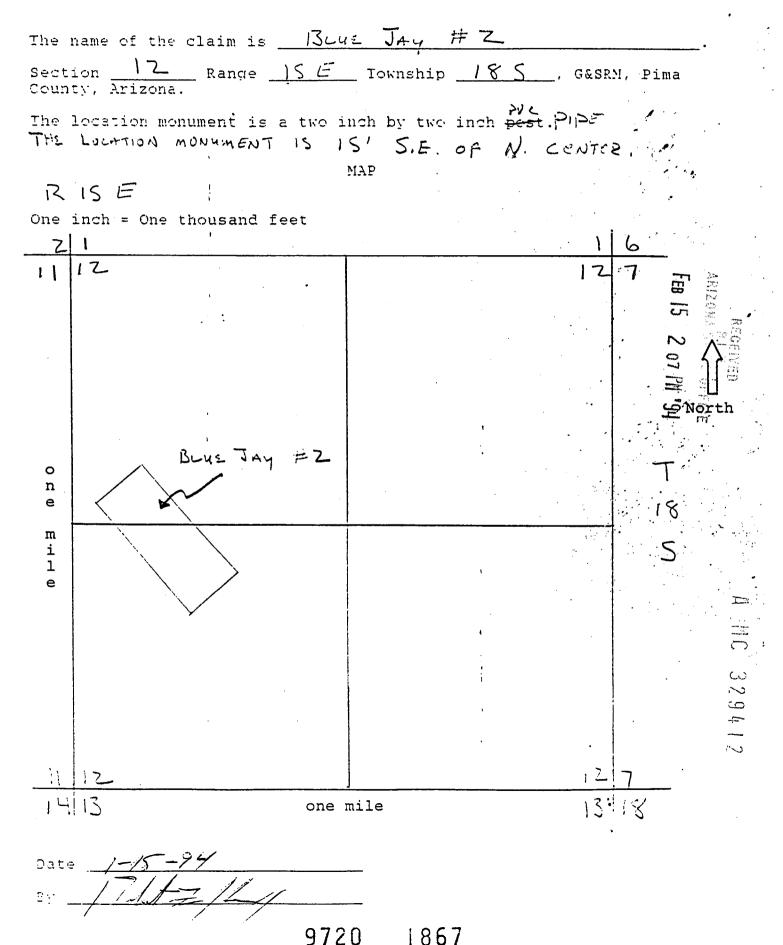

e{\times 0}$  feet to the Northerly end center monument and  $\underline{1480}$  feet to the Southerly end center monument.

5. The general course of this claim is Northwest-Southeast, the centerline bearing approximately North 40 degrees West.

6. This claim is bounded by other claims and the position of its boundaries in relation to its surrounding claims and the public land survey system is shown on the map attached hereto and made a part hereof. The boundary of the claim is monumented by six  $4^{-1}$  X.4" wooden posts, one at each corner of the claim and one at the center of each end line.

DATED and posted on the ground this 5th day of January, 1994.

WITNESS:

**OWNER:** 

## SAHUARITA MINING 1986, LTD.

Brian alberty

Robert L. Knox By

ћ 6 *7* 

### MAP OF MINING CLAIN LOCATION



| 9EOC                                         | RAPHIC STATE: ARIZONA                                                                                              | MERIDIAN: 14     | TOWNSHIP: 18-05 RANGE: 15-0                                                                          | )E                                  |                                            |
|----------------------------------------------|--------------------------------------------------------------------------------------------------------------------|------------------|------------------------------------------------------------------------------------------------------|-------------------------------------|--------------------------------------------|
| 3.E.C.                                       | SUBDIVI